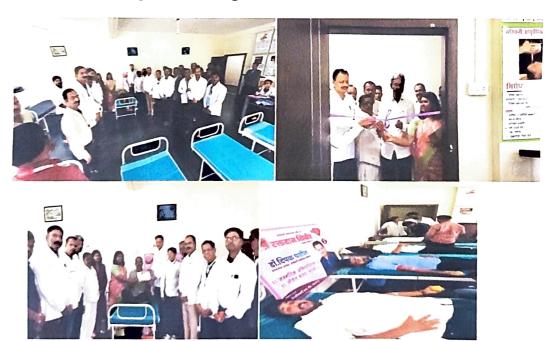

## DEPT. OF ROGNIDAN EVAM VIKRITI VIGYAN BLOOD DONATION CAMP REPORT 25th JULY 2024

Department of Rognidan Evam Vikriti Vigyan had organized a blood donation camp on 25<sup>th</sup> July 2024 on the occasion of birthday of President Hon. Dr. Deepak A. Patil.

Vaibhavi Lakshmi Blood Bank, Kolhapur had conducted the blood donation camp at Sanjeevani Ayurvedic Hospital campus.

56 blood donors enthusiastically participated in the camp. Interested donors were screened thoroughly and selected for the blood donation. No complications occurred during the camp.

The camp was successfully carried out under the supervision of Managing Director Hon. Dr. Smita Patil and HOD-Rognidan Dr. Parag Kulkarni.

Dr. Deepak Patil Ayurvedic Medical College & Research Centre, Borpadale